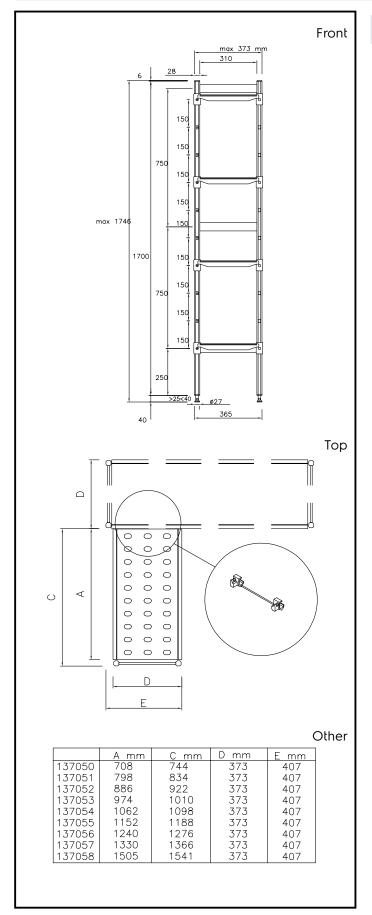

# Stainless Steel Preparation 373x1541 mm Aluminum Corner Unit

| TEM #  |  |
|--------|--|
| ODEL # |  |
| NAME # |  |
| SIS #  |  |
| AIA#   |  |

137058 (ACS1537)

Corner Shelving Set with aluminium side uprights and 4 polyethylene louvered shelves, 373x1541 mm

#### Item No.

For corner installation. 4-level shelving set with louvered sectional polyethylene shelves (depth=373mm). Aluminium (20 micron) side uprights (height=1700mm). Adjustable feet. To be combined with a linear shelving unit

## **Key Information:**

Uprights

137058 (ACS1537)

External dimensions, Width: 1541 mm
External dimensions, Depth: 373 mm
External dimensions, Height: 1700 mm
Max loading weight: 480 kg
Net weight: 23 kg

Stainless Steel Preparation 373x1541 mm Aluminum Corner Unit