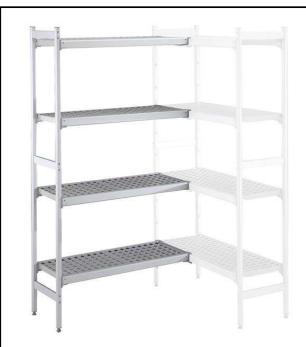

# Stainless Steel Preparation 373x1541 mm Aluminum Corner Unit

| TEM #  |  |
|--------|--|
| ODEL # |  |
| NAME # |  |
| SIS #  |  |
| AIA#   |  |

137058 (ACS1537)

Corner Shelving Set with aluminium side uprights and 4 polyethylene louvered shelves, 373x1541 mm

#### Item No.

For corner installation. 4-level shelving set with louvered sectional polyethylene shelves (depth=373mm). Aluminium (20 micron) side uprights (height=1700mm). Adjustable feet. To be combined with a linear shelving unit

#### Construction

- Uprights and shelf frames constructed entirely in anodized aluminium (20 micron).
- Shelves made by section of polyethylene tablets.
- Sectional polyethylene shelves are dishwasher safe.
- Corner shelving must be fixed to a linear shelf (either 375mm or 475mm in depth) with the included bar clamps and can be positioned anywhere along the length of the linear shelf.
- 4 tiers and 4 corner clamps.